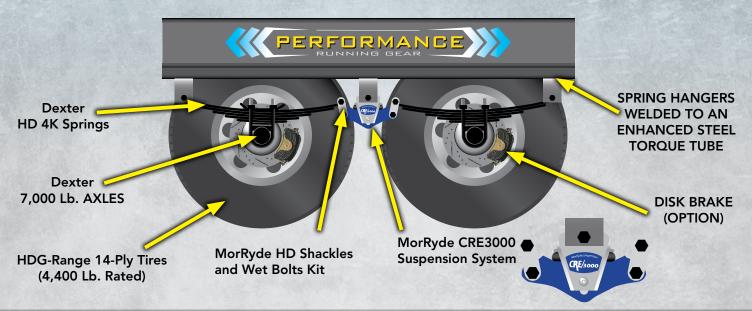

Alliance dealer will help us find a creative service solution for your specific case. Add to this the unique service and warranty programs we have implemented for our Alliance dealers to streamline the approval process and parts delivery times... all towards the mission of getting our Alliance RV owners back on the road faster and enhancing your RV ownership experience. If you ever want to speak with one of our customer service representatives, please don't hesitate to contact us at (574) 226-0140.

## Do the Right Thing!



Alliance Recreational Vehicles 301 Benchmark Drive Elkhart, Indiana 46516 Office: (574) 218-7165 Customer Service: (574) 226-0140











Next generation advanced frame technology with flush upper deck and

heavy duty running gear.







## RUNNING GEAR REDEFINED



## CAMP READY PERFORMANCE AUDIT

We are going the extra mile to help ensure your Alliance RV is "Camp Ready". With holding tanks full, every Alliance RV hits the open road for a 15-minute "shakedown" test tow that includes bumps, turns and rapid stops. This open road test identifies any potential concerns that would have only shown up when the coach was in transit to you and your dealer.

READY PERFORMANCE AUDIT

Following the test drive, we bring the coach into our dedicated Performance Audit Bay for another round of systems checks and white glove inspections. Upon a 100% successful Performance Audit, we deem a the RV to truly be "Camp Ready"!