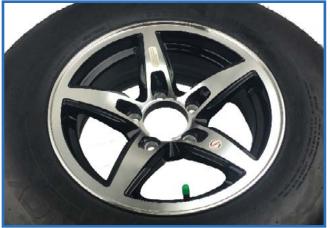

# **Aluminum Wheel Claim Photo Requirements**

Along with a complete Warranty Claim for, four photographs (per wheel) are required for a claim to be processed. We need to have a photograph of the wheel that visibly shows the wheel design and tire brand, a photo of each wheel's defect, and a photo of the back of each wheel showing the required stamps. Below is an example of how these pictures should look. Please send the following photos, along with a complete warranty claim form to Beth Scott at bscott@lionsheadtireandwheel.com.

### 1. Aluminum Wheel Design

2. Aluminum Wheel Defect

3. Required Date Stamp

4. Required Production Stamp

\*MUST HAVE ALL REQUIRED DOCUMENTATION TO PROCESS\*