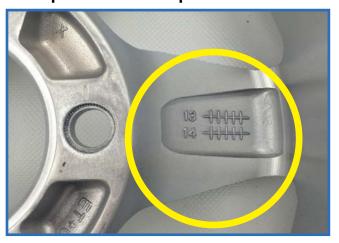

# **Aluminum Wheel Claim Photo Requirements**

Along with a complete Warranty Claim for, four photographs (per wheel) are required for a claim to be processed. We need to have a photograph of the wheel that visibly shows the wheel design and tire brand, a photo of each wheel's defect, and a photo of the back of each wheel showing the required stamps. Below is an example of how these pictures should look. Please send the following photos, along with a complete warranty claim form to Beth Scott at bscott@lionsheadtireandwheel.com.

### 1. Aluminum Wheel Design

2. Aluminum Wheel Defect

3. Required Date Stamp

4. Required Production Stamp

\*MUST HAVE ALL REQUIRED DOCUMENTATION TO PROCESS\*