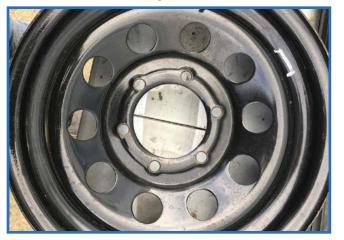

# **Wheel Warranty Claims**

- A complete Lionshead Tire and Wheel Warranty Claim Form
- Wide photo of the wheel that visibly shows the wheel design and tire brand
- Photo of each wheel's defect
- Photo of the back of each wheel showing the required stamps

# **Aluminum Wheel Claim Photo Requirements**

Along with a complete Warranty Claim for, four photographs (per wheel) are required for a claim to be processed. We need to have a photograph of the wheel that visibly shows the wheel design and tire brand, a photo of each wheel's defect, and a photo of the back of each wheel showing the required stamps. Below is an example of how these pictures should look. Please send the following photos, along with a complete warranty claim form to Beth Scott at bscott@lionsheadtireandwheel.com.