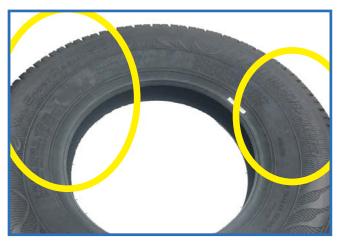

# **Tire Claim Photo Requirements**

Along with a complete Warranty Claim form, three photographs (per tire) are required for a claim to be processed. We need to have a photograph of the DOT & Date code, the Defect, and the tire brand and size. Below is an example of how these pictures should look. Please send the following photos, along with a complete warranty claim form to Beth Scott at bscott@lionsheadtireandwheel.com.

### 2. Tire Defect