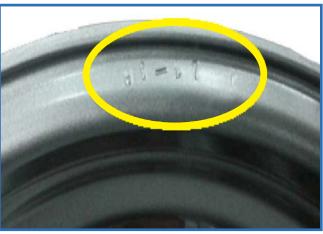

# **Aluminum Wheel Claim Photo Requirements**

Along with a complete Warranty Claim for, four photographs (per wheel) are required for a claim to be processed. We need to have a photograph of the wheel that visibly shows the wheel design and tire brand, a photo of each wheel's defect, and a photo of the back of each wheel showing the required stamps. Below is an example of how these pictures should look. Please send the following photos, along with a complete warranty claim form to Beth Scott at bscott@lionsheadtireandwheel.com.

### 1. Aluminum Wheel Design

2. Aluminum Wheel Defect

3. Required Date Stamp

4. Required Production Stamp

\*MUST HAVE ALL REQUIRED DOCUMENTATION TO PROCESS\*