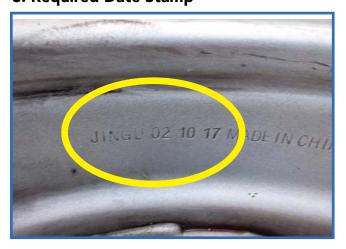

# **Steel Wheel Claim Photo Requirements**

Along with a complete Warranty Claim for, four photographs (per wheel) are required for a claim to be processed. We need to have a photograph of the wheel that visibly shows the wheel design and tire brand, a photo of each wheel's defect, and a photo of the back of each wheel showing the required stamps. Below is an example of how these pictures should look. Please send the following photos, along with a complete warranty claim form to Beth Scott at bscott@lionsheadtireandwheel.com.

# 3. Required Date Stamp