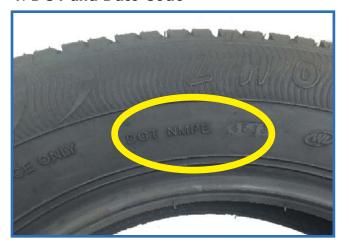

# **Tire Claim Photo Requirements**

Along with a complete Warranty Claim form, three photographs (per tire) are required for a claim to be processed. We need to have a photograph of the DOT & Date code, the Defect, and the tire brand and size. Below is an example of how these pictures should look. Please send the following photos, along with a complete warranty claim form to Beth Scott at bscott@lionsheadtireandwheel.com.

### 1. DOT and Date Code