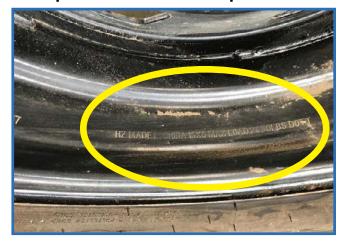

# **Steel Wheel Claim Photo Requirements**

Along with a complete Warranty Claim for, four photographs (per wheel) are required for a claim to be processed. We need to have a photograph of the wheel that visibly shows the wheel design and tire brand, a photo of each wheel's defect, and a photo of the back of each wheel showing the required stamps. Below is an example of how these pictures should look. Please send the following photos, along with a complete warranty claim form to Beth Scott at bscott@lionsheadtireandwheel.com.

#### 2. Steel Wheel Defect

4. Required Production Stamp