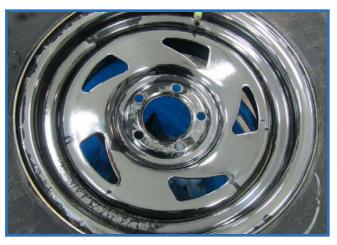

# **Steel Wheel Claim Photo Requirements**

Along with a complete Warranty Claim for, four photographs (per wheel) are required for a claim to be processed. We need to have a photograph of the wheel that visibly shows the wheel design and tire brand, a photo of each wheel's defect, and a photo of the back of each wheel showing the required stamps. Below is an example of how these pictures should look. Please send the following photos, along with a complete warranty claim form to Beth Scott at bscott@lionsheadtireandwheel.com.

### 1. Steel Wheel Design