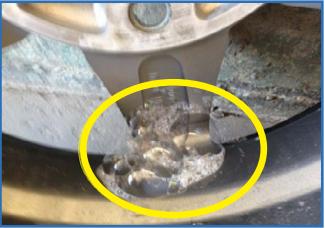

# **Aluminum Wheel Claim Photo Requirements**

Along with a complete Warranty Claim for, four photographs (per wheel) are required for a claim to be processed. We need to have a photograph of the wheel that visibly shows the wheel design and tire brand, a photo of each wheel's defect, and a photo of the back of each wheel showing the required stamps. Below is an example of how these pictures should look. Please send the following photos, along with a complete warranty claim form to Beth Scott at bscott@lionsheadtireandwheel.com.

### 1. Aluminum Wheel Design

2. Aluminum Wheel Defect

3. Required Date Stamp

4. Required Production Stamp

\*MUST HAVE ALL REQUIRED DOCUMENTATION TO PROCESS\*