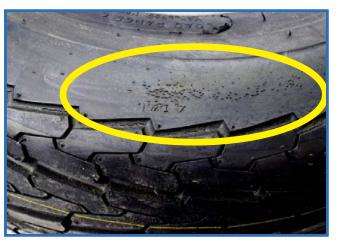

# **Tire Claim Photo Requirements**

Along with a complete Warranty Claim form, three photographs (per tire) are required for a claim to be processed. We need to have a photograph of the DOT & Date code, the Defect, and the tire brand and size. Below is an example of how these pictures should look. Please send the following photos, along with a complete warranty claim form to Beth Scott at bscott@lionsheadtireandwheel.com.

#### 3. Brand and Size